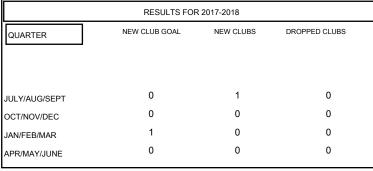

## GMT: MICHAEL MOLENDA LOCATION WISCONSIN GMT CA Clubs RESULTS FOR 2017-2018 QUARTER NEW CLUB GOAL NEW CLUBS DROPPED CLUBS QUARTER MEMBER GROWTH NET MEMBER GROWTH DROPPED QUARTER MEMBER GROWTH DROPPED

| RESULTS FOR 2017-2018 |    |    |    |  |  |
|-----------------------|----|----|----|--|--|
|                       |    |    |    |  |  |
| JULY/AUG/SEPT         | 0  | 52 | 43 |  |  |
| OCT/NOV/DEC           | 10 | 17 | 40 |  |  |
| JAN/FEB/MAR           | 20 | 12 | 15 |  |  |
| APR/MAY/JUNE          | 10 | 0  | 0  |  |  |
|                       |    |    |    |  |  |