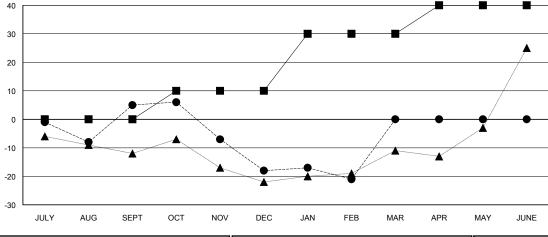

## GOALS AND ACTUAL NEW CLUBS CUMULATIVE

| DROPPED CLUBS: 0 |    |
|------------------|----|
| DROPPED MEMBERS  |    |
| DECEASED         | 18 |
| CLUB CANCELLED   | 0  |
| OTHER            | 80 |
| TOTAL            | 98 |